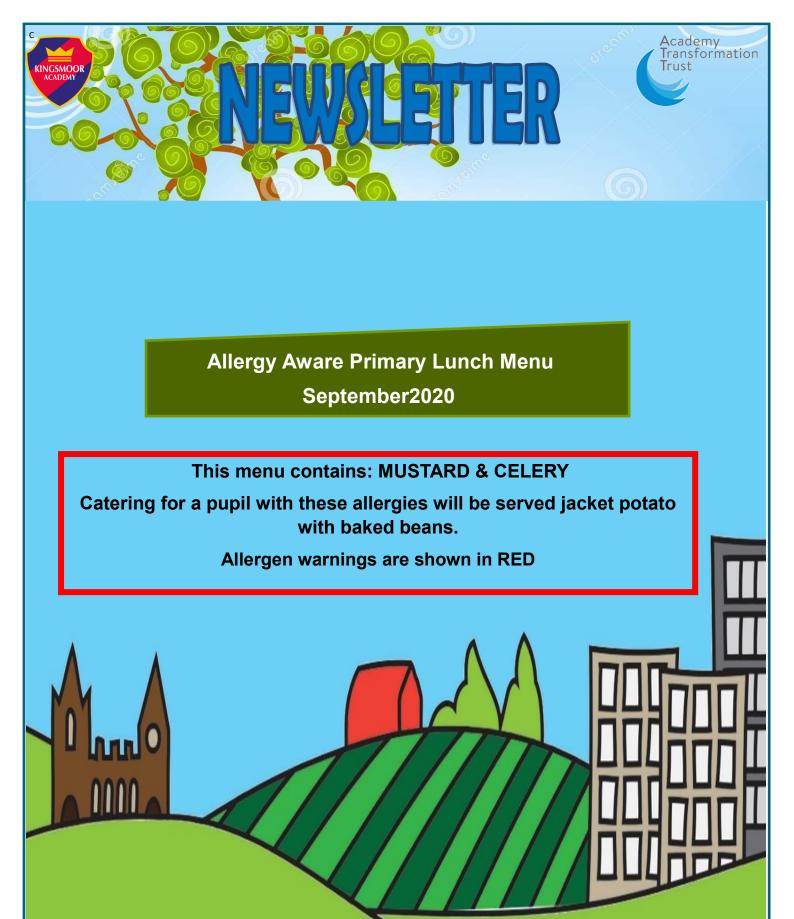

This menu contains: Mustard - Pupil with these allergies will be served a alternative